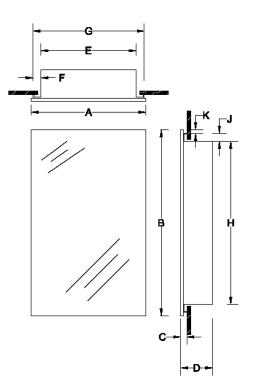

#### Finishes:

Housing: PT01-Basic White Mirror: Flat Mirror

Frame: SS8-Polish Stainless Steel Trim

|         |                                   |  |  |        | DIMENSIONS IN INCHES* |       |       |                |   |        |        |     |       |  |  |
|---------|-----------------------------------|--|--|--------|-----------------------|-------|-------|----------------|---|--------|--------|-----|-------|--|--|
| Model # | Description                       |  |  | Α      | В                     | С     | D     | Е              | F | G      | н      | J   | к     |  |  |
| 781021  | Builder Srs 1dr 16x22 SS8 PC PCFX |  |  | 16     | 22                    | 1-1/8 | 3-3/4 | 13-3/8         | 1 | 15-1/4 | 17-3/8 | 1   | 1-3/8 |  |  |
| 781021B | Builder Srs 1dr 16x22 SS8 PC PCFX |  |  | 16     | 22                    | 1-1/8 | 3-3/4 | 13-3/8         | 1 | 15-1/4 | 17-3/8 | 1   | 1-3/8 |  |  |
| REFE    | RENCE QTY.                        |  |  | REMARK | REMARKS               |       |       | Project        |   |        |        |     |       |  |  |
|         |                                   |  |  |        |                       |       | Loc   | Location       |   |        |        |     |       |  |  |
|         |                                   |  |  |        |                       |       | Arc   | Architect      |   |        |        |     |       |  |  |
|         |                                   |  |  |        |                       |       | Eng   | Engineer       |   |        |        |     |       |  |  |
|         |                                   |  |  |        |                       |       |       | Contractor     |   |        |        |     |       |  |  |
|         |                                   |  |  |        |                       |       | Sub   | Submitted by D |   |        |        | ate |       |  |  |