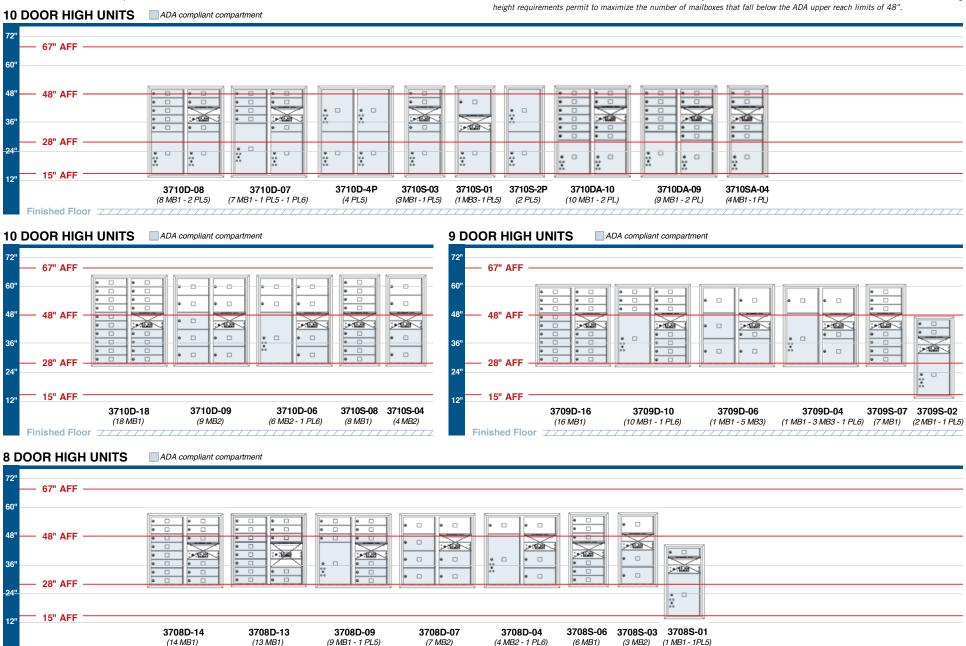

The diagrams below show the proper installation heights for 4C mailboxes factoring USPS and accessibility codes. Consult with local authorities for specific standards.

Note: 3700 series 4C standard horizontal mailboxes and parcel lockers have been U.S.P.S. approved and meet the specifications of USPS-STD-4C and are required for new construction and major renovations. All units are shown mounted as low as the USPS mounting height requirements permit to maximize the number of mailboxes that fall below the ADA upper reach limits of 48".

(2/28/14)

The diagrams below show the proper installation heights for 4C mailboxes factoring USPS and accessibility codes Consult with local authorities for specific standards.

Note: 3700 series 4C standard horizontal mailboxes and parcel lockers have been U.S.P.S. approved and meet the specifications of USPS-STD-4C and are required for new construction and major renovations. All units are shown mounted as low as the USPS mounting height requirements permit to maximize the number of mailboxes that fall below the ADA upper reach limits of 48".