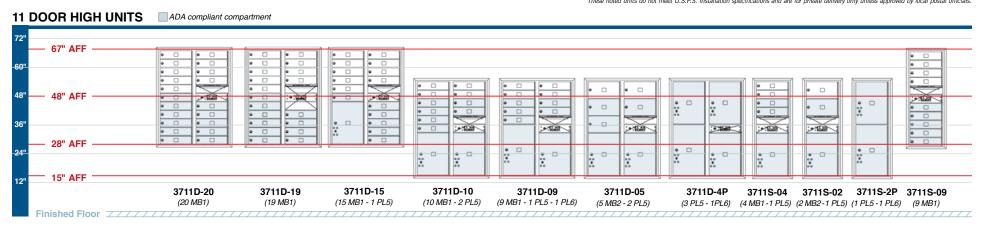

The diagrams below show the proper installation heights for 4C mailboxes factoring USPS and accessibility codes. Consult with local authorities for specific standards.

Note: 3700 series 4C standard horizontal mailboxes and parcel lockers have been U.S.P.S. approved and meet the specifications of USPS-STD-4C and are required for new construction and major renovations. All units are shown mounted as low as the USPS mounting height requirements permit to maximize the number of mailboxes that fall below the ADA upper reach limits of 48".

(2/28/14)

The diagrams below show the proper installation heights for 4C mailboxes factoring USPS and accessibility codes Consult with local authorities for specific standards.

Note: 3700 series 4C standard horizontal mailboxes and parcel lockers have been U.S.P.S. approved and meet the specifications of USPS-STD-4C and are required for new construction and major renovations. All units are shown mounted as low as the USPS mounting height requirements permit to maximize the number of mailboxes that fall below the ADA upper reach limits of 48".