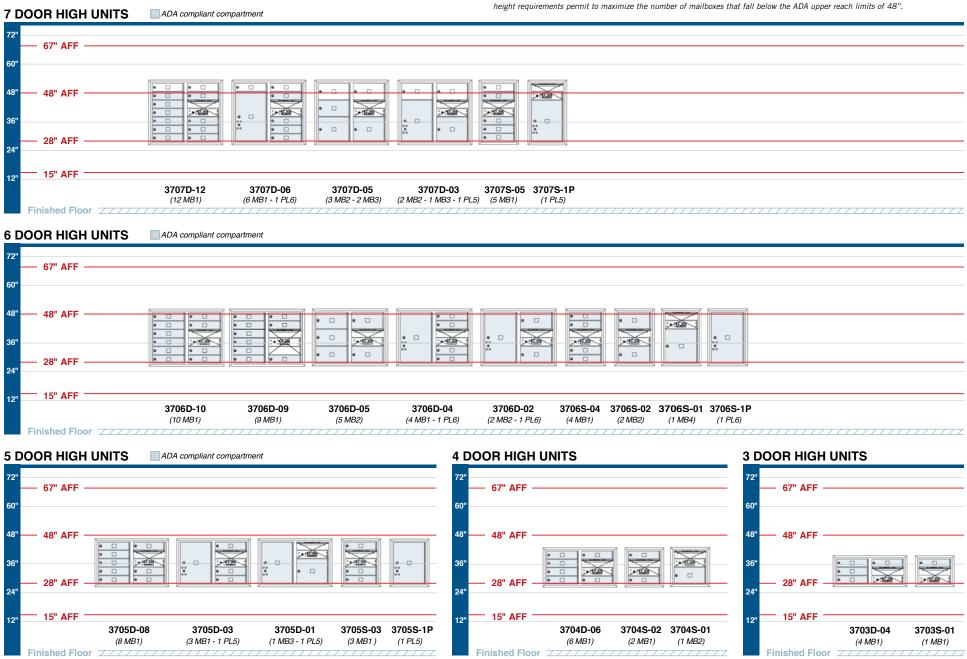

The diagrams below show the proper installation heights for 4C mailboxes factoring USPS and accessibility codes. Consult with local authorities for specific standards.

Note: 3700 series 4C standard horizontal mailboxes and parcel lockers have been U.S.P.S. approved and meet the specifications of USPS-STD-4C and are required for new construction and major renovations. All units are shown mounted as low as the USPS mounting height requirements permit to maximize the number of mailboxes that fall below the ADA upper reach limits of 48".

(2/28/14)

The diagrams below show the proper installation heights for 4C mailboxes factoring USPS and accessibility codes Consult with local authorities for specific standards.

Note: 3700 series 4C standard horizontal mailboxes and parcel lockers have been U.S.P.S. approved and meet the specifications of USPS-STD-4C and are required for new construction and major renovations. All units are shown mounted as low as the USPS mounting height requirements permit to maximize the number of mailboxes that fall below the ADA upper reach limits of 48".

Finished Floor ////////////

The diagrams below show the proper installation heights for 4C mailboxes factoring USPS and accessibility codes Consult with local authorities for specific standards.

Note: 3700 series 4C standard horizontal mailboxes and parcel lockers have been U.S.P.S. approved and meet the specifications of USPS-STD-4C and are required for new construction and major renovations. All units are shown mounted as low as the USPS mounting height requirements permit to maximize the number of mailboxes that fall below the ADA upper reach limits of 48"