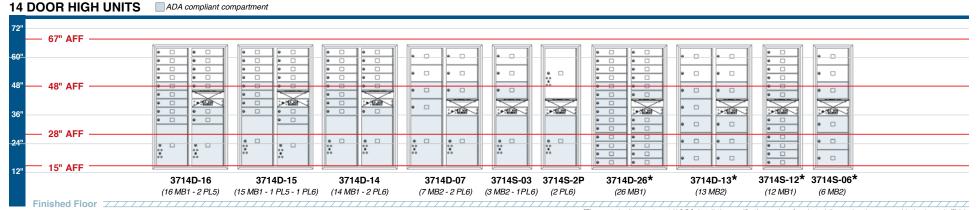

The diagrams below show the proper installation heights for 4C mailboxes factoring USPS and accessibility codes. Consult with local authorities for specific standards.

Note: 3700 series 4C standard horizontal mailboxes and parcel lockers have been U.S.P.S. approved and meet the specifications of USPS-STD-4C and are required for new construction and major renovations. All units are shown mounted as low as the USPS mounting height requirements permit to maximize the number of mailboxes that fall below the ADA upper reach limits of 48".

(2/28/14)

The diagrams below show the proper installation heights for 4C mailboxes factoring USPS and accessibility codes Consult with local authorities for specific standards.

Note: 3700 series 4C standard horizontal mailboxes and parcel lockers have been U.S.P.S. approved and meet the specifications of USPS-STD-4C and are required for new construction and major renovations. All units are shown mounted as low as the USPS mounting height requirements permit to maximize the number of mailboxes that fall below the ADA upper reach limits of 48".