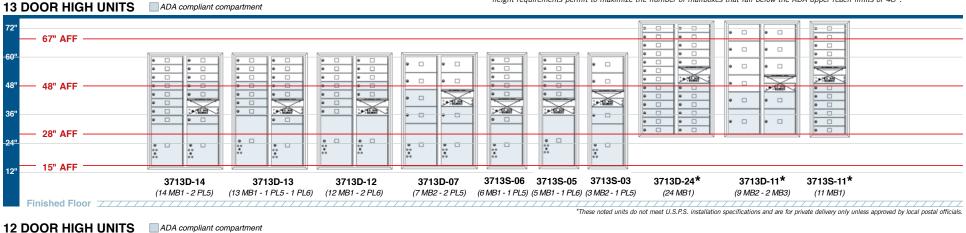

The diagrams below show the proper installation heights for 4C mailboxes factoring USPS and accessibility codes. Consult with local authorities for specific standards.

Note: 3700 series 4C standard horizontal mailboxes and parcel lockers have been U.S.P.S. approved and meet the specifications of USPS-STD-4C and are required for new construction and major renovations. All units are shown mounted as low as the USPS mounting height requirements permit to maximize the number of mailboxes that fall below the ADA upper reach limits of 48".

\*These noted units do not meet U.S.P.S. installation specifications and are for private delivery only unless approved by local postal officials.

\*These noted units do not meet U.S.P.S. installation specifications and are for private delivery only unless approved by local postal officials.

(2/28/14)

The diagrams below show the proper installation heights for 4C mailboxes factoring USPS and accessibility codes Consult with local authorities for specific standards.

Note: 3700 series 4C standard horizontal mailboxes and parcel lockers have been U.S.P.S. approved and meet the specifications of USPS-STD-4C and are required for new construction and major renovations. All units are shown mounted as low as the USPS mounting height requirements permit to maximize the number of mailboxes that fall below the ADA upper reach limits of 48".