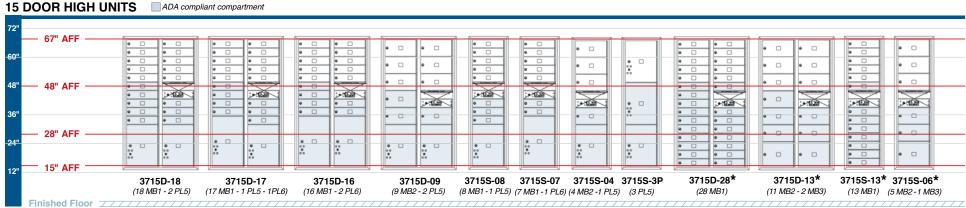

The diagrams below show the proper installation heights for 4C mailboxes factoring USPS and accessibility codes. Consult with local authorities for specific standards.

Note: 3700 series 4C standard horizontal mailboxes and parcel lockers have been U.S.P.S. approved and meet the specifications of USPS-STD-4C and are required for new construction and major renovations. All units are shown mounted as low as the USPS mounting height requirements permit to maximize the number of mailboxes that fall below the ADA upper reach limits of 48".

(2/28/14)

The diagrams below show the proper installation heights for 4C mailboxes factoring USPS and accessibility codes Consult with local authorities for specific standards.

Note: 3700 series 4C standard horizontal mailboxes and parcel lockers have been U.S.P.S. approved and meet the specifications of USPS-STD-4C and are required for new construction and major renovations. All units are shown mounted as low as the USPS mounting height requirements permit to maximize the number of mailboxes that fall below the ADA upper reach limits of 48".