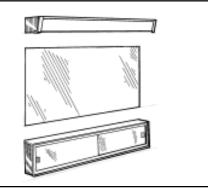

#### FEATURES

- Surface-mounted installation
- Easy to clean, heavy gauge steel construction
- Slide-by mirrored door cabinet
- Stainless steel frame trim
- Includes mounting hardware

## MIRROR DOOR STORAGE CABINETS

| MODEL | OVERALL SIZE |    |    |  |
|-------|--------------|----|----|--|
| NO.   | Α            | В  | С  |  |
| V24   | 24¼          | 8¾ | 4¼ |  |
| V30   | 30¼          | 8¾ | 4¼ |  |
| V36   | 36¼          | 8¾ | 4¼ |  |
| V48   | 48¼          | 8¾ | 4¼ |  |

Unit shall have two float glass mirrored doors; matching door pulls included.