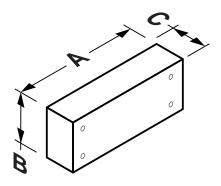

## MIRROR DOOR STORAGE CABINETS

| MODEL | OVERALL SIZE |    |    |  |
|-------|--------------|----|----|--|
| NO.   | Α            | В  | С  |  |
| V24   | 24¼          | 8¾ | 4¼ |  |
| V30   | 30¼          | 8¾ | 4¼ |  |
| V36   | 36¼          | 8¾ | 4¼ |  |
| V48   | 48¼          | 8¾ | 4¼ |  |

### **INCANDESCENT LIGHT FIXTURES**

| MODEL | OVERALL SIZE |   |    | RECOMMENED   |  |
|-------|--------------|---|----|--------------|--|
| NO.   | w            | н | D  | BULBS        |  |
| IL24  | 24           | 4 | 7½ | 4 60W Std MB |  |
| IL30  | 30           | 4 | 7½ | 4 60W Std MB |  |