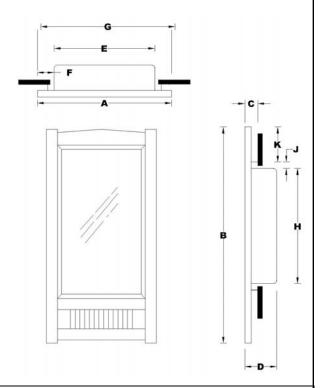

## FEATURES/TYPICAL SPECIFICATIONS

- · Recessed installation
  - Wall Opening/Rough-in dimensions: 14" x 24" x 31/2"
- Drawn or hydro-formed steel housing (HY/ST)
  - 25 gauge steel construction with white, heat cured, acrylic paint finish
- · Framed mirror door
  - Dark Cherry frame (CY01)
  - 5/32" thick float glass mirror front with ½" beveled edge, 4 sides
  - 24 gauge steel core with white, heat cured, acrylic paint finish
- Continuous hinge (HG01)
  - Hinge is welded to door and mechanically fastened to cabinet body
- Magnetic catch in cabinet body aligns to stainless steel striker plate on door (1 typical)
- Right-hand door swing only
- 5/32" thick float glass shelves, adjustable (3 typical)
  - Multiple shelf positions using lances punched in the sides of the cabinet body
- · Mounting hardware included
- Pallet quantity = 24 units

## Finishes:

Housing: PT01—Basic White
Mirror: ½ BVL—½" beveled edge
Frame: CY01—Dark Cherry

|         |                    | DIMENSIONS IN INCHES* |     |   |      |     |   |     |     |   |   |
|---------|--------------------|-----------------------|-----|---|------|-----|---|-----|-----|---|---|
| Model # | Description        | Α                     | В   | С | D    | E   | F | G   | Н   | J | K |
| 9000C   | 24N MISSION—CHERRY | 17½                   | 33½ | 1 | 51⁄4 | 13½ | 1 | 15½ | 23½ | 1 | 2 |