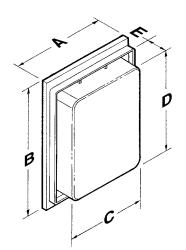

#### MOLDED BODY CABINETS

| MODEL | OVERA | LL SIZE | WAL | L OPE | # OF |                |
|-------|-------|---------|-----|-------|------|----------------|
| NO.   | Α     | В       | С   | D     | Е    | SHELVES        |
| 8773  | 16¼   | 22      | 14  | 18    | 21⁄2 | 2 (fixed) poly |
| 973BC | 16    | 20      | 14  | 18    | 21⁄2 | 2 (fixed) poly |