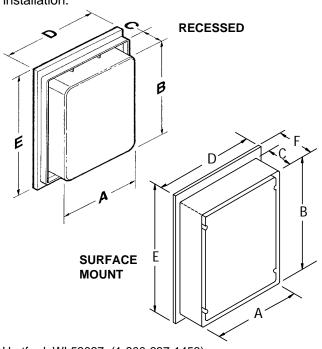

### **RECESSED CABINETS**

| MODEL  | WALL OPENING       |                    |                   | OVERA |    |           |
|--------|--------------------|--------------------|-------------------|-------|----|-----------|
| NO.    | Α                  | В                  | С                 | D     | E  | SHELVES   |
| 401ADJ | 14                 | 18                 | 3½                | 16    | 20 | 2 (adj.)  |
| 407ADJ | 14                 | 18                 | 3½                | 16    | 22 | 2 (adj.)  |
| 624    | 13 <sup>7</sup> /8 | 23 <sup>7</sup> /8 | 2 <sup>7</sup> /8 | 16    | 26 | 3 (fixed) |

### **SURFACE MOUNT CABINET**

| MODEL | BODY SIZE          |                    |      | OVERALL SIZE |       |      |           |
|-------|--------------------|--------------------|------|--------------|-------|------|-----------|
| NO.   | Α                  | В                  | С    | D            | Ε     | F    | SHELVES   |
| 614   | 15 <sup>5</sup> /8 | 19 <sup>5</sup> /8 | 35/8 | 161/4        | 221/4 | 41/4 | 2 (fixed) |