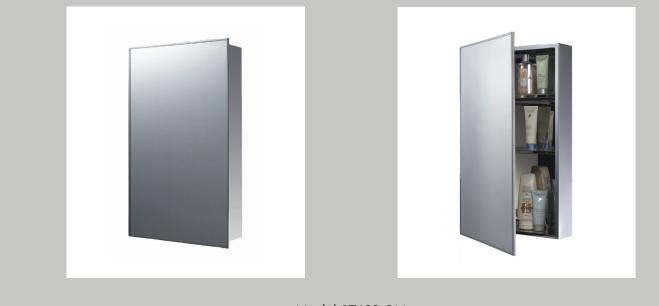

## Stainless Steel Series

Stainless Steel Single Door

Model 174SS-SM

## Surface Mounted Data

| Stainless Steel<br>Framed | Overall Size<br>W x H x D                   | Stainless Steel<br>Shelves |
|---------------------------|---------------------------------------------|----------------------------|
| 174SS-SM                  | $18'' \times 24'' \times 4^{-5}/_{8}''$     | 3                          |
| 175SS-SM                  | 16" x 26" x 4 <sup>5</sup> / <sub>8</sub> " | 3                          |
| 181 SS-SM                 | 18" x 30" x 4 <sup>5</sup> / <sub>8</sub> " | 3                          |

**Specifications:** 18-8 type 304 satin 22 gauge rust proof stainless steel. Cabinets can be inverted in the field for right or left door swing.

**Mirrors/Doors:** 3/16" first quality plate glass framed with bright annealed stainless steel. Doors are mounted on a full length piano hinge and are equipped with a magnetic door catch.

Shelves: Stainless steel shelves mounting on locking adjustable aluminum shelf clips.

3505 Veterans Memorial Hwy., Suite S1 Ronkonkoma NY 11779

631-615-6151 www.ketchamcabinets.com