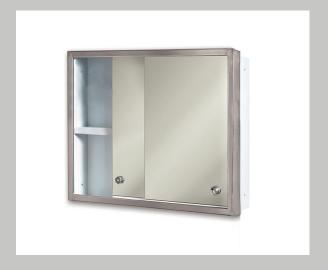

### Sliding Door Medicine Cabinet

Model SD-2420

Model SD-2420R

### **Recessed Mounted Data**

| Polished Edge | Overall Size     | Wall Opening                           | Shelves |
|---------------|------------------|----------------------------------------|---------|
| Mirror        | W x H x D        | W x H x D                              |         |
| SD-2420R      | 24" × 20" × 4 ¾" | $23'' \times 18'' \times 3^{7}/_{8}''$ | 1       |

Projection is 1" for the above model

**Specifications:** White baked enamel steel 26 gauge rust resistant body and trimmed in a bright annealed stainless steel.

**Mirrors/Doors:** Two electro copper plated 1/8" polished edge plate sliding mirror doors with handles, set on an integral tack system for easy sliding.

Shelves: Rust resistant white baked enamel steel shelf.