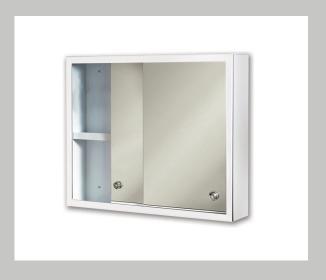

### Sliding Door Medicine Cabinet

Model SD-2420

Model SD-2420R

#### Surface Mounted Data

| Polished Edge<br>Mirror | Overall Size<br>W x H x D | Shelves |
|-------------------------|---------------------------|---------|
| SD-2420                 | 24" x 20" x 4"            | 1       |

Projection is 1" for the above model

**Specifications:** White baked enamel steel 26 gauge rust resistant body and trimmed in a bright annealed stainless steel.

**Mirrors/Doors:** Two electro copper plated 1/8" polished edge plate sliding mirror doors with handles, set on an integral tack system for easy sliding.

Shelves: Rust resistant white baked enamel steel shelf.