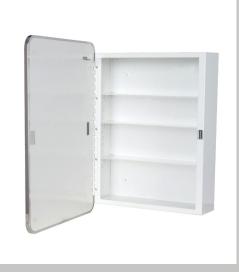

## Surface Mounted Data

| Round Corner<br>Stainless Steel Frame | Overall Size<br>W x H x D | Acrylic<br>Shelves | Door<br>Swing |
|---------------------------------------|---------------------------|--------------------|---------------|
| 105RSWT-LH                            | 16" x 22" x 4 ¾"          | 3                  | Left          |
| 105RSWT-RH                            | 16" x 22" x 4 ¾"          | 3                  | Right         |
| 105RSWT-HC-L                          | 16" x 28" x 4 ¾"          | 3                  | Left          |
| 105RSWT-HC-R                          | 16" x 28" x 4 ¾"          | 3                  | Right         |

**Shelves:** Adjustable acrylic shelves mounted on locking adjustable aluminum shelf clips.

3505 Veterans Memorial Hwy., Suite S1 Ronkonkoma NY 11779