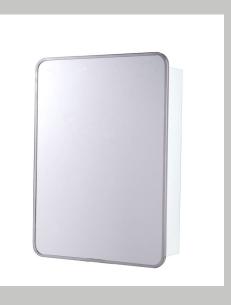

## **Round Corner Series**

Single Door Medicine Cabinet

Model 105RSWT-LH

## Surface Mounted Data

| Round Corner<br>Stainless Steel Frame | Overall Size<br>W x H x D | Acrylic<br>Shelves | Door<br>Swing |
|---------------------------------------|---------------------------|--------------------|---------------|
| 105RSWT-LH                            | 16" x 22" x 4 ¾"          | 3                  | Left          |
| 105RSWT-RH                            | 16" x 22" x 4 ¾"          | 3                  | Right         |
| 105RSWT-HC-L                          | 16" x 28" x 4 ¾"          | 3                  | Left          |
| 105RSWT-HC-R                          | 16" x 28" x 4 ¾"          | 3                  | Right         |

**Specifications:** White baked enamel steel 20 gauge rust resistant bodies and doors.

**Mirrors/Doors:** 3/16" first quality plate glass framed with bright annealed round corner stainless steel. Doors are mounted on a full length piano hinge and are equipped with a magnetic door catch.