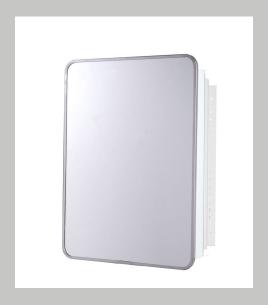

## Round Corner Series

Single Door Medicine Cabinet

Model 105RSWT-REC

## Recessed Mounted Data

| Round Corner          | Overall Size   | Wall Opening                            | Acrylic | Door       |
|-----------------------|----------------|-----------------------------------------|---------|------------|
| Stainless Steel Frame | W x H x D      | W x H x D                               | Shelves | Swing      |
| 105RSWT-REC           | 16" x 22" x 5" | $14'' \times 18'' \times 3^{-1}/_{8}''$ | 3       | Reversible |

Projection is 2" for the above model

**Specifications:** White baked enamel steel 20 gauge rust resistant bodies and doors.

Mirrors/Doors: 3/16" first quality plate glass framed with bright annealed round corner stainless steel. Doors are mounted on a full length piano hinge and are equipped with a magnetic door catch.