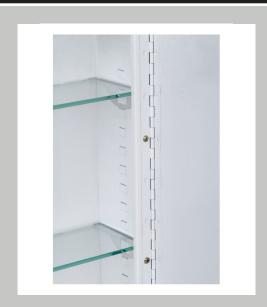

**Shelves:** 1/4'' adjustable tempered glass shelves mounted on locking adjustable aluminum shelf clips.