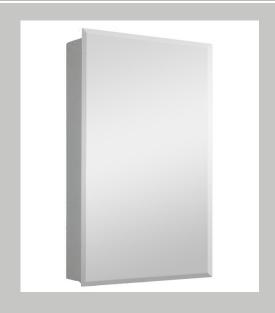

## Single Door Medicine Cabinet

Model 1626BV-SM

## Surface Mounted Data

| Stainless Steel<br>Framed | Polished Edge<br>Mirror | Beveled Edge<br>Mirror | Overall Size<br>W x H x D | Glass<br>Shelves |
|---------------------------|-------------------------|------------------------|---------------------------|------------------|
| 1622-SM                   | 1622PE-SM               | 1622BV-SM              | 16" x 22" x 4"            | 2                |
| 1626-SM                   | 1626PE-SM               | 1626BV-SM              | 16" x 26" x 4"            | 3                |
| 1636-SM                   | 1636PE-SM               | 1636BV-SM              | 16" x 36" x 4"            | 3                |

**Specifications:** White baked enamel steel 26 gauge rust resistant bodies and doors.

Mirrors/Doors: 1/8" first quality plate glass. Doors are mounted on a full length piano hinge and are equipped with a magnetic door catch. Cabinets can be inverted in the field for right or left door swing.