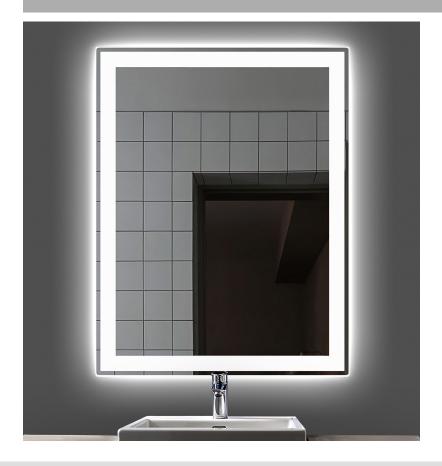

Model RAD-2436 shown for reference

**Mounting: Surface Mounted** 

Can be mounted vertical or horizontal

Mirror: Polished Edge Mirror

with Frosted Glass Inset

Power Requirements: 100/240 VAC

Mirrors are hardwired