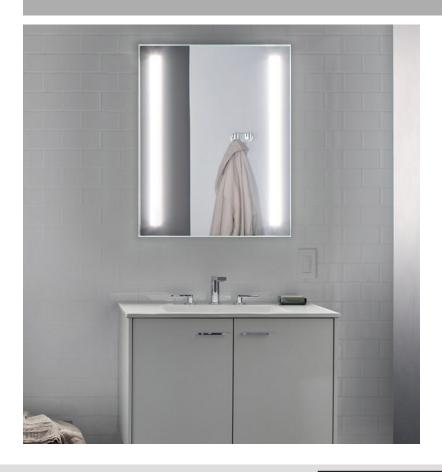

## NOVA Series

Polished Edge Mirror with Inset LED Lighting

The Nova Series features two LED light strips inset into the face of the mirror which illuminates the front of the LED mirror.

Complete your space with an LED mirror that provides elegance and functionality where you need it.

Model NOV-2030 shown for reference

**Mounting: Surface Mounted** 

Can be mounted vertical or horizontal

Mirror: Polished Edge Mirror with Inset LED Lighting

Power Requirements: 100/240 VAC

Mirrors are hardwired