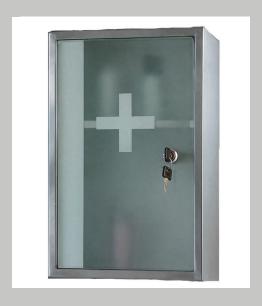

## Lockable Series

Frosted Glass with Front Keyed Lock

Model 915K

## Surface Mounted Data

| Model  | Overall Size        | Metal   |
|--------|---------------------|---------|
| Number | W x H x D           | Shelves |
| 915K   | 9 ¾" x 15 ¾" x 4 ¼" | 1       |

**Features:** Pin hinge door construction. Door operates with a keyed lock. Fixed metal shelves are provided with the same gauge and finish as the cabinet body.

**Specifications:** Stainless steel medicine cabinets are fabricated of 22 gauge stainless steel, type SUS430 in a satin stainless steel finish.

Mirror/Doors: Frosted safety glass.

**Shelves:** Fixed stainless steel shelf.