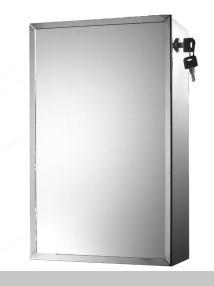

## Side Keyed Lock

Model 715SK

## Surface Mounted Data

| Model  | Overall Size        | Metal   |
|--------|---------------------|---------|
| Number | W x H x D           | Shelves |
| 715SK  | 9 ¾" x 15 ¾" x 4 ¾" | 1       |

**Features:** Door operates with a side keyed lock. Fixed metal shelves are provided with the same gauge and finish as the cabinet body.

**Specifications:** Stainless steel 22 gauge rust proof medicine cabinet with a bright annealed finish.

Mirror/Doors: Stainless steel framed mirror mounted on a piano hinge.

Shelves: Fixed stainless steel shelf.