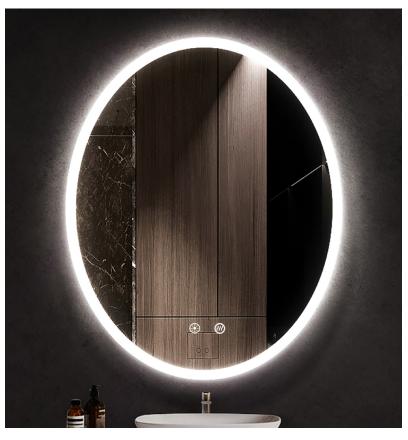

## ELLIPSE + Series

Oval LED Mirror with Defogger
+ Dimmable Touch Sensor

The Ellipse + Series features a frosted glass edge which illuminates the front and sides of the LED mirror.

Complete with an automatic defogger and a dimmable touch sensor that adjusts to your preferred brightness this mirror has it all.

Model ELL-2030P shown for reference

Mounting: Surface Mounted

Can be mounted vertical or horizontal

**Mirror: Frosted Glass Edge** 

Power Requirements: 100/240 VAC

Mirrors are hardwired

| Model<br>Number | Overall Size<br>W x H x D | Lumens | Watts |
|-----------------|---------------------------|--------|-------|
| ELL-2030P       | 20" x 30" x 1 ¾"          | 1680   | 20W   |
| ELL-2436P       | 24" x 36" x 1 ¾"          | 2016   | 20W   |