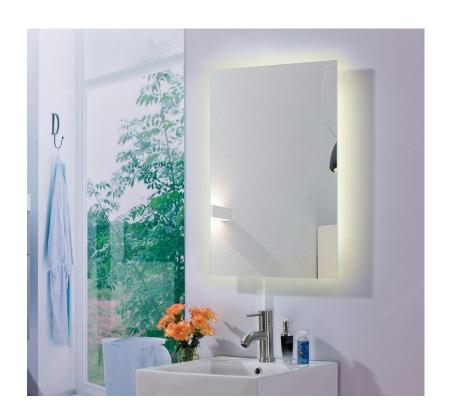

## AURORA Series

LED Mirror with Polished Edge Finish

The Aurora Series LED mirrors feature backlit lighting behind the mirror. The wall-glow accent light provides soft lighting around the perimeter of the mirror.

Complete your space with an LED mirror that provides elegance and functionality where you need it.

## Model AUR-2436 shown for reference

Mounting: Surface Mounted

Can be mounted vertical or horizontal

**Mirror: Polished Edge Mirror** 

Power Requirements: 100/240 VAC

Mirrors are hardwired

| Model<br>Number | Overall Size<br>W x H x D | Lumens | Watts |
|-----------------|---------------------------|--------|-------|
| AUR-2030        | 20" x 30" x 1 ¾"          | 1852   | 20W   |
| AUR-2436        | 24" x 36" x 1 3/4"        | 2352   | 35W   |
| AUR-3036        | 30" x 36" x 1 ¾"          | 2640   | 35W   |
| AUR-4836        | 48" x 36" x 1 ¾"          | 3514   | 35W   |
| AUR-6036        | 60" x 36" x 1 ¾"          | 4128   | 60W   |