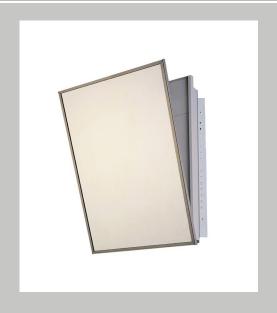

## Tilting Medicine Cabinet

Model 174-HC

Projection is 2 5/8" for the above models

**Specifications:** White baked enamel steel 20 gauge rust resistant bodies and doors.

**Mirrors/Doors:** 3/16" first quality plate glass framed with bright annealed stainless steel. Doors are mounted on a full length piano hinge and are equipped with a magnetic door catch. Tilt mirror operates on two heavy duty elbow hinges and is secured with two bullet type latches; one to secure the tilted mirror in place and one to hold the door closed. Doors are hinged on the left.