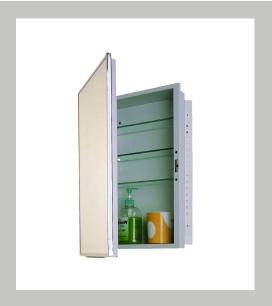

Projection is 2 5/8" for the above models

**Specifications:** White baked enamel steel 20 gauge rust resistant bodies and doors.

**Mirrors/Doors:** 3/16" first quality plate glass framed with bright annealed stainless steel. Doors are mounted on a full length piano hinge and are equipped with a magnetic door catch. Tilt mirror operates on two heavy duty elbow hinges and is secured with two bullet type latches; one to secure the tilted mirror in place and one to hold the door closed. Doors are hinged on the left.

**Shelves:** 1/4" adjustable tempered glass shelves mounted on locking adjustable aluminum shelf clips.