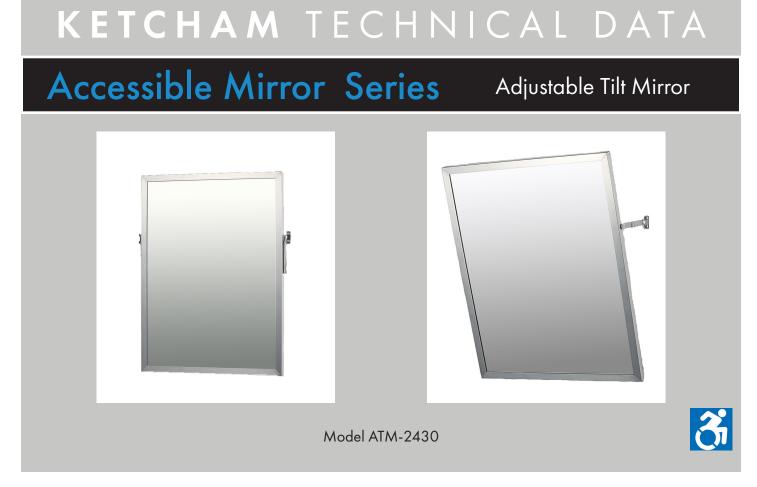

## Data

| Stainless Steel<br>Framed | Overall Size<br>W x H x D |
|---------------------------|---------------------------|
| ATM-1630                  | 16" x 30" x ¾"            |
| ATM-1836                  | 18" x 36" x ¾"            |
| ATM-2430                  | 24" × 30" × ¾"            |
| ATM-2436                  | 24" × 36" × ¾"            |

**Specifications:** Type 304 heavy 20 gauge stainless steel with satin finish. 3/16" number one quality electrocopper plated plate glass mirror. Galvanized steel backplate, fully welded and smooth edges for a seamless finish. Mounted on a full length piano hinge across the bottom edge of unit, with two heavy duty self-locking support brackets.