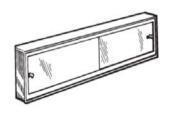

## **V36 Cosmetic Box**

## FEATURES/TYPICAL SPECIFICATIONS

- Surface Mount Installation
  - Pre-drilled mounting holes spacing: y = 5.0" center-tocenter and x = 32.0" center-to-center
- Formed and welded steel housing construction (WB/ST)
  - 25 gauge steel with white, heat cured, acrylic paint finish
  - Exterior of housing has 25 gauge Bright Stainless Steel panels on top and both sides with a 25 gauge trim rail along the housing bottom
  - Panels and trim rail provide a Bright Stainless Steel frame around the door opening of the housing
- Sliding Mirror Doors
  - 3/32" thick float glass mirror door with polished edges on the two short sides (2 typical)
  - Mirror doors slide in plastic dual slotted tracks (2 typical / one top & one bottom) snapped into housing
  - Clear plastic door handle (2 typical)
- 26 gauge galvanized steel toothbrush holder with white, heat cured, enamel paint finish
- · Mounting hardware included
- Pallet quantity = 36 units

**Finishes:** 

Housing:

PT01 - Basic White SS8 - Polished Stainless Steel Mirror Door: POL1-Polished Edge 2S

Frame: SS8—Polished Stainless Steel formed by housing trim

|         | Dimensions In Inches  |     |    |    |
|---------|-----------------------|-----|----|----|
| Model # | Description           | Α   | В  | С  |
| V36     | COSMETIC BOX 36X9 SS8 | 36¼ | 8¾ | 4¼ |