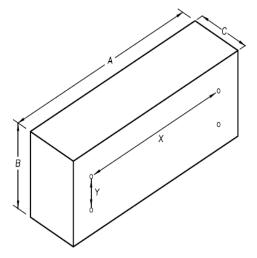

## FEATURES/TYPICAL SPECIFICATIONS

- Surface Mount Installation
  - Pre-drilled mounting holes spacing: y = 5.0" center-tocenter and x = 32.0" center-to-center
- Formed and welded steel housing construction (WB/ST)
  - 25 gauge steel with white, heat cured, acrylic paint finish
  - Exterior of housing has 25 gauge Bright Stainless Steel panels on top and both sides with a 25 gauge trim rail along the housing bottom
  - Panels and trim rail provide a Bright Stainless Steel frame around the door opening of the housing
- Sliding Mirror Doors
  - 3/32" thick float glass mirror door with polished edges on the two short sides (2 typical)
  - Mirror doors slide in plastic dual slotted tracks (2 typical / one top & one bottom) snapped into housing
  - Clear plastic door handle (2 typical)
- 26 gauge galvanized steel toothbrush holder with white, heat cured, enamel paint finish
- · Mounting hardware included
- Pallet quantity = 36 units

**Finishes:** 

Housing:

PT01 - Basic White SS8 - Polished Stainless Steel Mirror Door: POL1-Polished Edge 2S

Frame: SS8—Polished Stainless Steel formed by housing trim

|         | Dimensions In Inches  |     |    |    |
|---------|-----------------------|-----|----|----|
| Model # | Description           | Α   | В  | С  |
| V36     | COSMETIC BOX 36X9 SS8 | 36¼ | 8¾ | 4¼ |