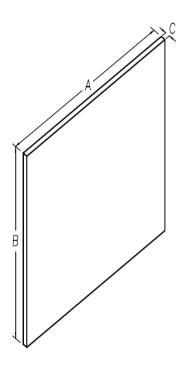

Finishes:

Housing: N/A

Mirror: POL1-Polished Edge

Frame: Frameless

|         | Dimensions In Inches   |    |    |      |
|---------|------------------------|----|----|------|
| Model # | Description            | Α  | В  | С    |
| PEM4824 | WALL MIRROR 48X24 FMLS | 48 | 24 | 3/16 |