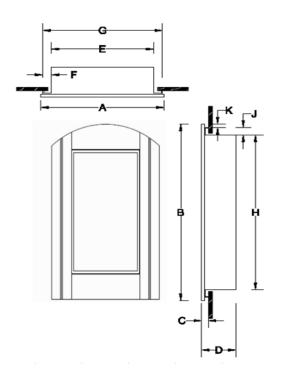

## Finishes:

Housing: SS4 — Brushed Stainless Steel

Mirror: ½ BVL—½" Bevel Edge

Frame: Frameless

|         |                             | Dimensions In Inches |     |     |     |       |        |     |    |         |     |
|---------|-----------------------------|----------------------|-----|-----|-----|-------|--------|-----|----|---------|-----|
| Model # | Description                 | Α                    | В   | С   | D   | E     | F      | G   | н  | J **    | K   |
| LBC10   | MEDCAB 1DR 24X35 FMLS WB/SS | 24                   | 35% | 1/2 | 43% | 151/8 | 4-7/16 | 23¾ | 25 | 4-13/16 | 3/8 |

<sup>\*\*</sup>This dimension is the average of the top and bottom flange dimensions.

| REFERENCE | QTY. | REMARKS | Project      |      |  |  |  |
|-----------|------|---------|--------------|------|--|--|--|
|           |      |         | Location     |      |  |  |  |
|           |      |         | Architect    |      |  |  |  |
|           |      |         | Engineer     |      |  |  |  |
|           |      |         | Contractor   |      |  |  |  |
|           |      |         | Submitted by | Date |  |  |  |