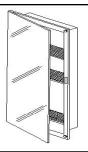

## Ultra MEDICINE CABINET

## FEATURES/TYPICAL SPECIFICATIONS

- · Recessed mount installation
  - Wall Opening/Rough-in dimensions: 14" x 24" x 4"
- Formed and welded flush design steel housing (WB/ST)
  - 24 gauge steel with white, heat cured, acrylic paint finish
- Frameless mirror door
  - 1/8" thick float glass mirror front with polished edges, 4 sides
  - 25 gauge steel door back with white, heat cured, acrylic paint finish
- 90° concealed hinge riveted to the door back and mechanically fastened to the cabinet body (HG05) (2 typical)
- Spring-loaded, magnetic touch latch fastened on cabinet body aligns to a stainless steel striker plate on the door back (1 typical)
- Reversible for left-hand or right-hand swing
- 5/32" thick float glass shelves, adjustable, (ADJ) (3 typical)
- Includes installation hardware
- Pallet quantity = 42