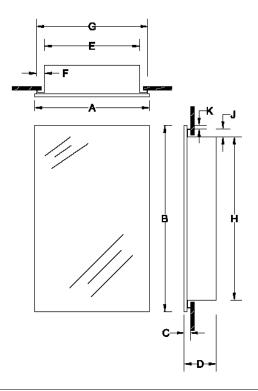

## Finishes:

Housing: PT01—Basic White Mirror: POL1—Polished Edge

Frame: Frameless

|           |                             | Dimensions In Inches |    |     |    |     |     |     |     |     |     |
|-----------|-----------------------------|----------------------|----|-----|----|-----|-----|-----|-----|-----|-----|
| Model #   | Description                 | Α                    | В  | С   | D  | E   | F   | G   | Н   | J   | K   |
| 869P24WHG | MEDCAB 1DR 15X26 FMLS WB/ST | 15                   | 26 | 1/2 | 4½ | 13½ | 5/8 | 14¾ | 23½ | 5/8 | 5/8 |