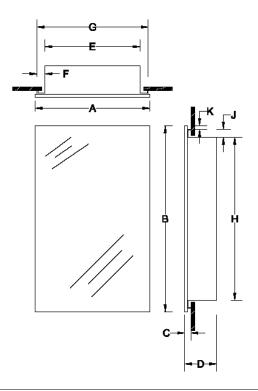

## Finishes:

Housing: PT01-Basic White

Mirror: Flat Mirror

Frame: PT02-Classic White

|         |                             | Dimensions In Inches |       |      |      |     |   |     |     |   |       |
|---------|-----------------------------|----------------------|-------|------|------|-----|---|-----|-----|---|-------|
| Model # | Description                 | Α                    | В     | С    | D    | E   | F | G   | Н   | J | K     |
| 8128    | MEDCAB 1DR 17X27 PT02 HY/ST | 173/8                | 273/8 | 21/4 | 51/4 | 13½ | 1 | 15½ | 23½ | 1 | 15/16 |