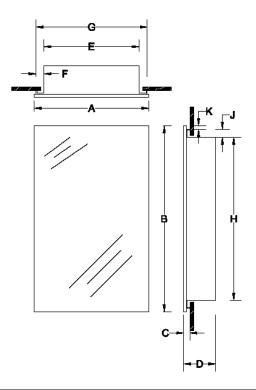

## Finishes:

Housing: PT01-Basic White

Mirror: 1/2 BVL-1/2" Beveled Edge

Frame: Frameless

|         |                          | Dimensions In Inches |    |      |    |     |   |     |     |   |      |
|---------|--------------------------|----------------------|----|------|----|-----|---|-----|-----|---|------|
| Model # | Description              | Α                    | В  | С    | D  | E   | F | G   | Н   | J | K    |
| 781037  | MEDCAB 1DR 16X22 FMLS PC | 16                   | 22 | 11⁄4 | 3¾ | 13½ | 1 | 15½ | 17½ | 1 | 11⁄4 |