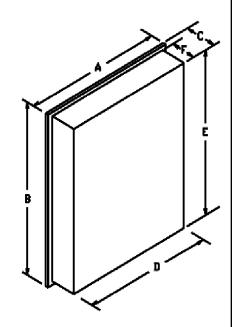

### CARB 93120 Phase 2 Compliant for Formaldehyde

|        |         |      |                          | Dimensions In Inches |    |    |         |          |          |   |
|--------|---------|------|--------------------------|----------------------|----|----|---------|----------|----------|---|
|        | Model # |      |                          | Description          | Α  | В  | С       | D        | Е        | F |
|        | 755467  |      | MEDCAB 1DR 15X19 FMLS WD |                      | 15 | 19 | 4¾      | 13-13/16 | 17-13/16 | 4 |
|        |         |      |                          |                      |    |    |         |          |          |   |
| REFERE | NCE     | QTY. |                          | REMARKS              |    |    | Project |          |          |   |
|        |         |      |                          |                      |    |    | Locat   | ion      |          |   |
|        |         |      |                          |                      |    |    | Archit  | ect      |          |   |
|        |         |      |                          |                      |    |    | Engin   | eer      |          |   |
|        |         |      |                          |                      |    |    | Contra  | actor    |          |   |