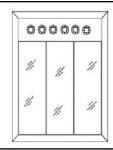

## Granville Medicine Cabinet

## FEATURES/TYPICAL SPECIFICATIONS

- Surface-Mounted Installation
  - Two Integral Mounting Bars
  - Pre-Drilled Mounting Holes (4 typical)
- Housing/Body is Panel Style Construction (WD)
  - Particle Board Construction with PVC Laminate
  - MDF Back Panel
  - Dowel/Glue & Tongue & Groove Construction
- Solid Wood Frame with Miter Cut Corners
  - Solid Poplar with Classic White Finish (PT02)
  - The frame is attached to the top, bottom, and side panels of housing by glue and tongue in groove or glue and wooden dowels as a minimum.
- Mirror Doors (3 typical)
  - Right-hand swing (2 typical) and left-hand swing (1 typical)
  - Polished Edges, 4 sides
  - Laminated Protective Mirror Backing
- Shelves, particle board with white PVC laminate (2 typical)
  - Fixed, non-removable (FX)
- Chrome finish glass pivot hinges, set of two (3 sets typical) (HG03)
- Spring-loaded, white magnetic touch latch fastened to cabinet body aligns to chrome finished metal striker plate on the mirror door back (3 typical)
- Polished edge mirror backed light fixture with satin nickel (NI4) socket cups (6 typical). Uses six incandescent 60 watt maximum, medium base, G style, 120V bulbs (I60G) - bulbs not included.
- Includes Mounting Hardware