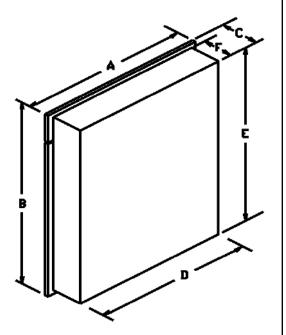

## CARB 93120 Phase 2 Compliant for Formaldehyde

|         |                          |    | Dimensions In Inches |     |     |         |   |  |
|---------|--------------------------|----|----------------------|-----|-----|---------|---|--|
| Model # | Description              | Α  | В                    | C** | D   | E       | F |  |
| 755387  | MEDCAB 3DR 48X30 FMLS WD | 48 | 30                   | 4¾  | 46½ | 28-3/16 | 4 |  |

\*\* Cabinet depth does NOT include light bulbs, socket cups, or the sockets.

| REFERENCE | QTY. | REMARKS | Project      |      |  |
|-----------|------|---------|--------------|------|--|
|           |      |         | Location     |      |  |
|           |      |         | Architect    |      |  |
|           |      |         | Engineer     |      |  |
|           |      |         | Contractor   |      |  |
|           |      |         | Submitted by | Date |  |