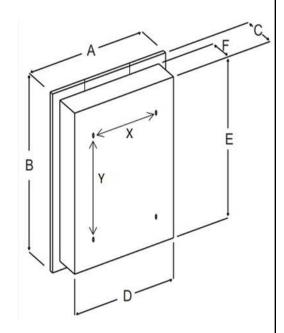

### **CARB 93120 Phase 2 Compliant for Formaldehyde**

|         |                          | Dimensions In Inches |       |      |       |       |   |
|---------|--------------------------|----------------------|-------|------|-------|-------|---|
| Model # | Description              | Α                    | В     | С    | D     | E     | F |
| 755288  | MEDCAB 3DR 36X28 FMLS WD | 36                   | 271/8 | 43/4 | 343/8 | 261/4 | 4 |