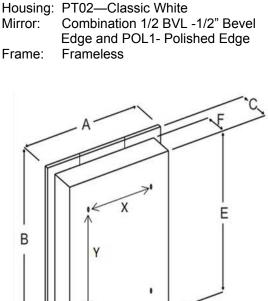

### FEATURES/TYPICAL SPECIFICATIONS

- Surface-Mounted Installation
  - Two Integral Mounting Bars
  - Pre-Drilled Mounting Holes (4 typical)
  - Housing/Body is Panel Style Construction (WD / FMLS)
    - Particle Board Construction with white PVC Laminate
    - MDF Back Panel with white PVC Laminate on interior cabinet surface
    - Wooden Dowel/Glue & Metal Fastener Construction
- Frameless mirror doors, outside doors (2 typical), center door (1 typical)
  - Particle Board Construction with white PVC Laminate door back and 1/2" bevel edge around perimeter of the three door front
  - Mirrors on the outside doors have 1/2" bevel edge on top, bottom, and outside edges. Center door has 1/2" bevel edge on top and bottom edges only. All non-bevel edges are polished.
  - Right-hand swing (2 typical) and left-hand swing (1 typical)
- Shelves, particle board with white PVC laminate (2 typical)
  - Fixed, non-removable (FX)
- Pivot hinges with satin nickel finish, one leaf (2 typical) and two leaf (2 typical) (HG13)
- Includes Mounting Hardware

#### CARB 93120 Phase 2 Compliant for Formaldehyde

|           | Model # | Description<br>MEDCAB 3DR 24X24 FMLS WD | Dimensions In Inches |                   |          |          |                |               |  |
|-----------|---------|-----------------------------------------|----------------------|-------------------|----------|----------|----------------|---------------|--|
|           |         |                                         | <b>A</b><br>24       | <b>B</b><br>23⁵⁄8 | C<br>4¾  | D<br>22½ | <b>E</b><br>22 | <b>F</b><br>4 |  |
|           | 755272  |                                         |                      |                   |          |          |                |               |  |
| REFERENCE | QTY.    | REMARKS                                 | Project              |                   |          |          |                |               |  |
|           |         |                                         |                      |                   | Location |          |                |               |  |
|           |         |                                         | Archi                | Architect         |          |          |                |               |  |
|           |         |                                         | Engineer             |                   |          |          |                |               |  |
|           |         |                                         |                      | Contractor        |          |          |                |               |  |
|           |         |                                         | Submitted by D       |                   |          |          |                |               |  |

#### Finishes: