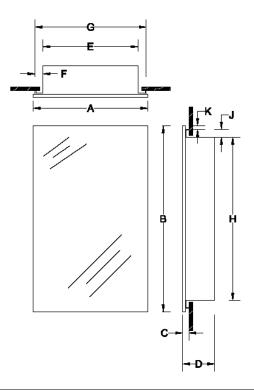

## Finishes:

Housing: PT01 — Basic White

Mirror: N/A Frame: Frameless

|         |                             | Dimensions In Inches |         |     |    |       |       |     |       |       |       |
|---------|-----------------------------|----------------------|---------|-----|----|-------|-------|-----|-------|-------|-------|
| Model # | Description                 | Α                    | В       | С   | D  | E     | F     | G   | Н     | J     | K     |
| 622     | MEDCAB 1DR 16X21 PT01 HY/ST | 161⁄4                | 21-7/16 | 3/4 | 4½ | 135⁄8 | 15/16 | 15½ | 175/8 | 15/16 | 15/16 |