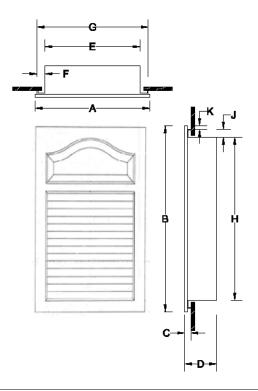

## Finishes:

Housing: PT01—Basic White

Mirror: N/A

Door: PC - High-Impact Polystyrene

|         |                             | Dimensions In Inches |     |      |      |     |   |     |     |   |    |
|---------|-----------------------------|----------------------|-----|------|------|-----|---|-----|-----|---|----|
| Model # | Description                 | Α                    | В   | С    | D    | E   | F | G   | Н   | J | K  |
| 615     | MEDCAB 1DR 16X24 PT01 FX PC | 161⁄4                | 24½ | 21/8 | 45/8 | 13½ | 1 | 15½ | 17½ | 1 | 2½ |