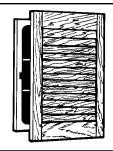

## Louver Medicine Cabinet

## FEATURES/TYPICAL SPECIFICATIONS

- Recess Installation
  - Wall Opening/Rough-in Dimensions: 14" x 24" x 31/2"
- One piece drawn steel housing (HY/ST)
  - 26 gauge steel with white, heat cured, acrylic paint finish
- Louver door (WD/UNF)
  - 3/4" thick wood (pine or fir), louvered door, unfinished
- 16" continuous piano hinge (HG01) (1 typical)
- Magnetic catch in cabinet body flange aligns to stainless steel striker plate on door (1 typical)
- · Reversible for left-hand or right-hand door swing
- 26 gauge galvanized steel shelves with white, heat cured, enamel paint finish, adjustable (ADJ) (2 typical)
- Includes installation hardware
- Standard Pallet Quantity of 42 units