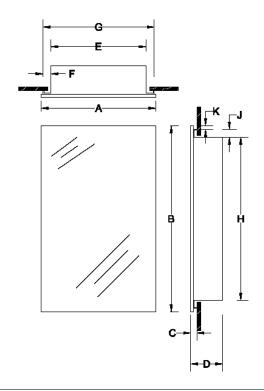

## Finishes:

Housing: PT01—Basic White

Mirror: N/A

Door: UNF- Unfinished Wood

|         |                            | Dimensions In Inches |    |    |    |     |   |     |     |   |     |
|---------|----------------------------|----------------------|----|----|----|-----|---|-----|-----|---|-----|
| Model # | Description                | Α                    | В  | С  | D  | E   | F | G   | Н   | J | K   |
| 609     | MEDCAB 1DR 16X26 UNF HY/ST | 16                   | 26 | 1¾ | 4¾ | 13½ | 1 | 15½ | 23½ | 1 | 1/4 |