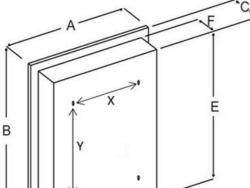

POL1—Polished Edge

Finishes:

Mirror:

Frame:

Housing: PT01—Basic white

Frameless

|         |                                   | Dimensions In Inches |    |   |     |     |      |
|---------|-----------------------------------|----------------------|----|---|-----|-----|------|
| Model # | Description                       | Α                    | в  | С | D   | E   | F    |
| 454SM   | MEDCAB 1DR 16X22 PPE WB/ST ST/FX2 | 16                   | 22 | 5 | 15½ | 21½ | 41⁄2 |