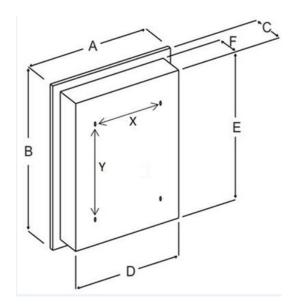

Finishes:

Housing: PT01—Basic white

Mirror: Flat Mirror

Frame: SS8—Polished Stainless Steel

|         |                            | Dimensions In Inches |       |   |     |     |      |
|---------|----------------------------|----------------------|-------|---|-----|-----|------|
| Model # | Description                | Α                    | В     | С | D   | E   | F    |
| 452SM   | MEDCAB 1DR 16X22 SS8 WB/ST | 161/8                | 221/8 | 5 | 15½ | 21½ | 41/2 |