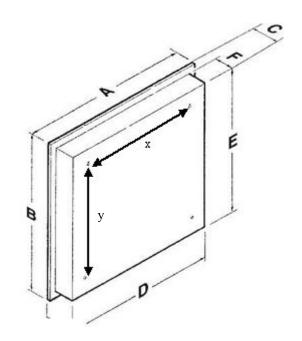

## Finishes:

Housing: PT01—Basic White
Mirror: POL1—Pencil Polish Edge

Frame: Frameless

|          |                                     | DIMENSIONS IN INCHES* |    |   |     |     |    |  |
|----------|-------------------------------------|-----------------------|----|---|-----|-----|----|--|
| Model #  | Description                         | Α                     | В  | С | D   | E   | F  |  |
| 235P26WH | Topsider 1DR 16X26 POL1 WB/ST STFX2 | 16                    | 26 | 5 | 13½ | 23½ | 4½ |  |