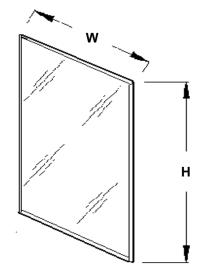

|          |                              | DIMENSIONS IN INCHES* |  |  |
|----------|------------------------------|-----------------------|--|--|
| Model #  | Description                  | w H                   |  |  |
| 178P22CH | THEFT PROOF MIRROR 16X22 SS8 | 16-1/8 22-3/16        |  |  |
| 178P24CH | THEFT PROOF MIRROR 18X24 SS8 | 18-1/8 24-3/16        |  |  |
| 178P30CH | THEFT PROOF MIRROR 18X30 SS8 | 18-1/8 30-3/16        |  |  |