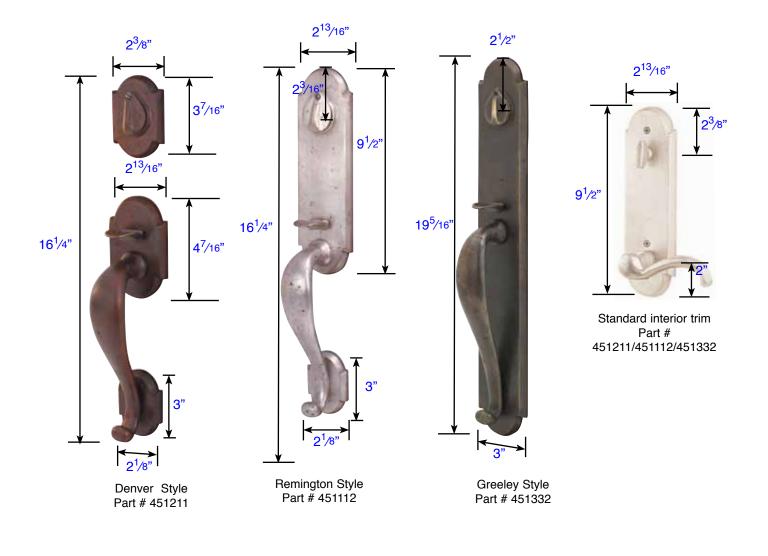

## Additional Dimensions: (Part # 451211)

- Exterior Projection is 3"
- Interior Projection Depends on Handle Style
- Overall Grip thickness: 111/16"
- Clearance between door & grip is 1<sup>7</sup>/<sub>8</sub>"
- Standard Interior trim dimensions same as 8457, 8357, 7108
- Plates thickness: 1/2"

Same Dimensions for Dummy Function

## Additional Dimensions: (Part # 451112/451332)

- Exterior Projection is 3"
- Interior Projection Depends on Handle Style
- Overall Grip thickness: 111/16"
- Clearance between door & grip is 1<sup>7</sup>/<sub>8</sub>"
- Plates thickness: 1/2"

## Same Dimensions for Dummy Function

Dimensions for *Grip-By-Grip Entrance* are the same as the Exterior Trim of standard grip handlesets.