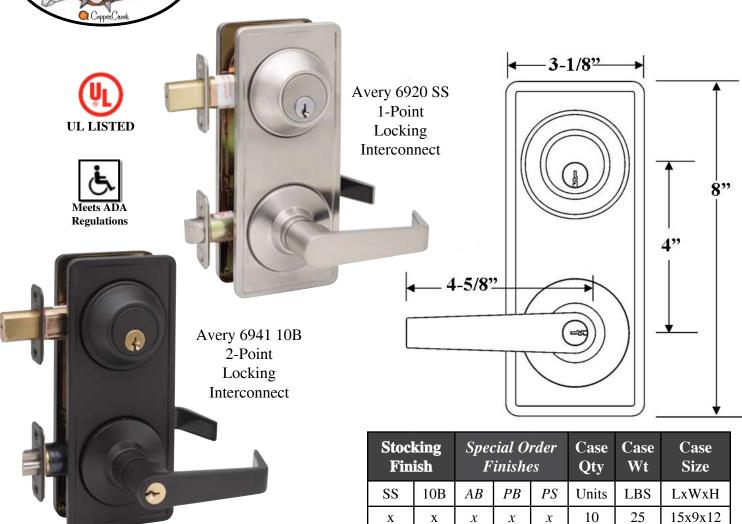

## Bulldog Commercial Hardware 6900 Series ANSI/BHMA Grade-2 Heavy Duty Interconnect Specifications

| INTERCONNECT SPECIFICATIONS |                                                                                      | INTERCONNECT FUNCTIONS |                   |                                                                       |
|-----------------------------|--------------------------------------------------------------------------------------|------------------------|-------------------|-----------------------------------------------------------------------|
| ANSI/BHMA                   | Grade-2.                                                                             |                        |                   |                                                                       |
| Latch                       | 2-3/8" backset, 1" round corner narrow faceplate std. 2-3/4" square corner optional. |                        | AL6920<br>Passage | retract latch. Rotating inside lever simultaneously unlocks deadbolt. |
| Strikes                     | Deadbolt: PT-DS06 2-3/4" RCS std.<br>Lever: PT-LS16 full lip RCS std.                |                        | 1-Point Locking   | Deadbolt also unlocked with key or by rotating thumb turn.            |
| Cylinder                    | 5 pin KW1 std. "C" optional.                                                         |                        |                   |                                                                       |
| Door Prep                   | 1" edge bore, 1"x 2-1/4" latch mortise, 2-1/8" cross bores, 4" Center to Center.     |                        | AL6941            | Key or inside push button locks                                       |
| Door<br>Thickness           | Min 1-3/8", Max 1-3/4".                                                              |                        | Entry             | both levers. Turning inside lever unlocks both levers and the dead-   |
| Handing                     | Non-Handed Design.                                                                   |                        | 2-point           | bolt simultaneously. Deadbolt also unlocked with key or by rotat-     |
| U.L.                        | 3 hour, U.L. Labeled Fire Rated.                                                     |                        | Locking           | ing interior thumb turn.                                              |
| Warranty                    | Lifetime mechancial, 2 year finish.                                                  |                        |                   |                                                                       |