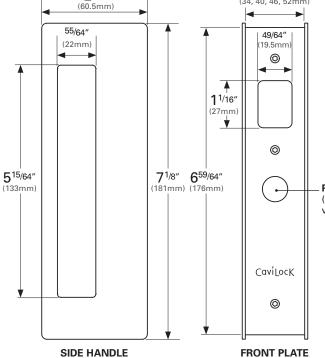

## Technical Detail

## Selection Procedure To order, ensure you have the following information ready:

| Function               | Door thickness                 | Finish            |
|------------------------|--------------------------------|-------------------|
| Passage (Non Latching) | 34 - 40 mm (1-3/8" to 1-9/16") | Satin Chrome      |
| Passage (Mag Latching) | 40 - 46 mm (1-5/8" to 1-3/4")  | Matte Chrome      |
| <u> </u>               | 46 - 52 mm (1-13/16" to 2")    | Bright Chrome     |
|                        | 52 - 58 mm (2-1/16" to 2-1/4") | Satin Nickel      |
|                        |                                | Oil Rubbed Bronze |
|                        |                                | Special Order     |