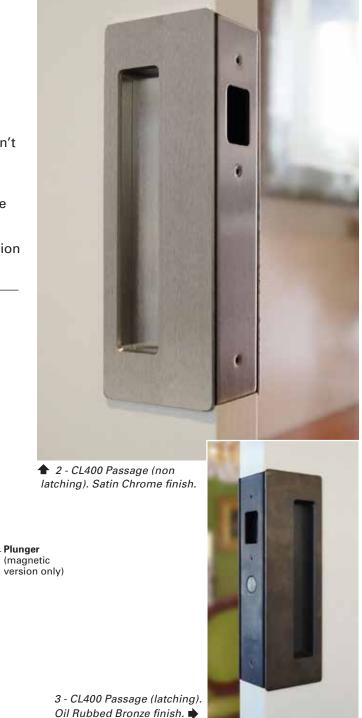

## **Passage Latching / Non-latching**

The CL400 is a stylish architectural option for passage handles. Designed to complement the privacy and locking range, this handle features a positive hold close action to ensure the door doesn't bounce off the closing jamb.

## **Design Features & Options**

- Passage hardware matches Privacy and Key Locking hardware.
- Magnetic latch ensures door doesn't roll away from the closing jamb.
- Door slides flush back into the pocket.
- Available in a range of finishes.
- Suits doors from 1-3/8" to 2-1/4" thick.
- Non-magnetic version also available.