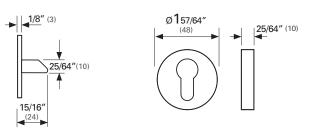

# **€ CL100**<sup>™</sup> Lever

The **CL100 Lever** is the most common commercial side handle fitted to the **CL100 Mortise Lock**. It is robust and strong and has a commercial look that matches other commercial handles and locks in most applications. The vertical lever grip enables a positive pull action on even the heaviest doors.







A CaviLock CL100 Lever with key on aluminum door.



Handles & locks for sliding doors

A CaviLock CL100 Lever with Key on timber door.

## **€ CL100**<sup>™</sup> Lever

## Dimensions



STRIKER

ESCUTCHEON



## Finish Options & Configurations

### Satin Chrome

CL100B5002 (Latching only) CL100A7010 (Key/Turn)

#### Polished Brass

CL100B5003 (Latching only) CL100A7011 (Key/Turn)

For other configurations, including Exit Free options, contact us for more information.

Drawings & pictures are not to scale. All dimensions in inches (and mm).

#### www.cavitysliders.com

High quality New Zealand made products

- T (310) 890 8034 (310) 890 6970
- **F** (310) 769 5824
- E info@cavilock.com

The CL100 Lever is also available with an ADA compliant privacy turn, which can be easily locked or unlocked with minimal effort.



Other lever and rose hardware may be fitted to the side of the CL100 Mortise Lock - please contact your distributor for information on which handles are applicable.



CL100 Lever