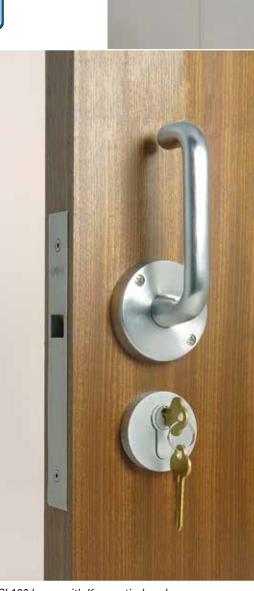

A CaviLock CL100 Lever with key on aluminum door.

Handles & locks for sliding doors

A CaviLock CL100 Lever with Key on timber door.