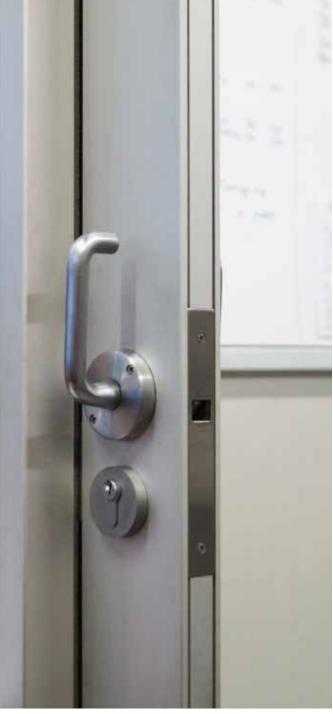

Other lever and rose hardware may be fitted to the side of the CL100 Mortise Lock - please contact your distributor for information on which handles are applicable.

CL100 Lever with ADA privacy turn on aluminum door leaf.