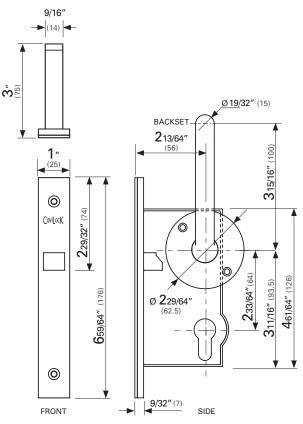

# **€ CL100**<sup>™</sup> Lever

The **CL100 Lever** is the most common commercial side handle fitted to the **CL100 Mortise Lock**. It is robust and strong and has a commercial look that matches other commercial handles and locks in most applications. The vertical lever grip enables a positive pull action on even the heaviest doors.







A CaviLock CL100 Lever with key on aluminum door.



Handles & locks for sliding doors

A CaviLock CL100 Lever with Key on timber door.

## **€ CL100**<sup>™</sup> Lever

## Dimensions



STRIKER

ESCUTCHEON



## Finish Options & Configurations

### Satin Chrome

CL100B5002 (Latching only) CL100A7010 (Key/Turn)

#### Polished Brass

CL100B5003 (Latching only) CL100A7011 (Key/Turn)

For other configurations, including Exit Free options, contact us for more information.

Drawings & pictures are not to scale. All dimensions in inches (and mm).

#### www.cavitysliders.com

High quality New Zealand made products

- T (310) 890 8034 (310) 890 6970
- **F** (310) 769 5824
- E info@cavilock.com

The CL100 Lever is also available with an ADA compliant privacy turn, which can be easily locked or unlocked with minimal effort.



Other lever and rose hardware may be fitted to the side of the CL100 Mortise Lock - please contact your distributor for information on which handles are app