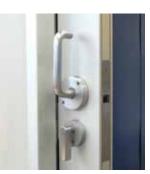

Other lever and rose hardware may be fitted to the side of the CL100 Mortise Lock - please contact your distributor for information on which handles are applicable.

CL100 Lever with ADA privacy turn on aluminum door leaf.