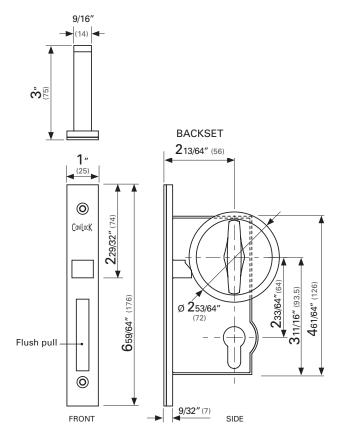

#### **Dimensions**

Corrosion resistant

For use with timber or aluminum doors

Drawings & pictures are not to scale. All dimensions in inches (and mm).