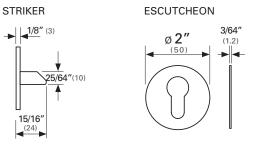

#### **Dimensions**

Corrosion resistant

For use with timber or aluminum doors

Drawings & pictures are not to scale. All dimensions in inches (and mm).