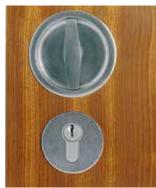

# **€CL100** FlushTurn

The CL100 Flush
Turn is specifically
designed for sliding
doors. It incorporates
machined brass
components that are
either polished or
satin chrome plated
depending on the
finish required.

Because of its shallow fitting depth and positive feel to the turn, this is a popular side handle for both latching and nonlatching applications.

When combined with the CL100 Mortise Lock and euro profile cylinder it makes for a great looking security option.

Requires minimum door thickness of 1-1/2" (37mm).

Handles & locks for sliding doors

A CaviLock CL100 Flush Turn with Key in Satin Chrome

## **Key Locking**

Key locking may be added to the CL100 Mortise Lock with the addition of a Euro Profile cylinder with American Schlage C Keyway, specified as either KA (Keyed Alike) or KD (Keyed to Differ).

Please note that this specification must be done at time of order.

CL100 Flush Turn with key.