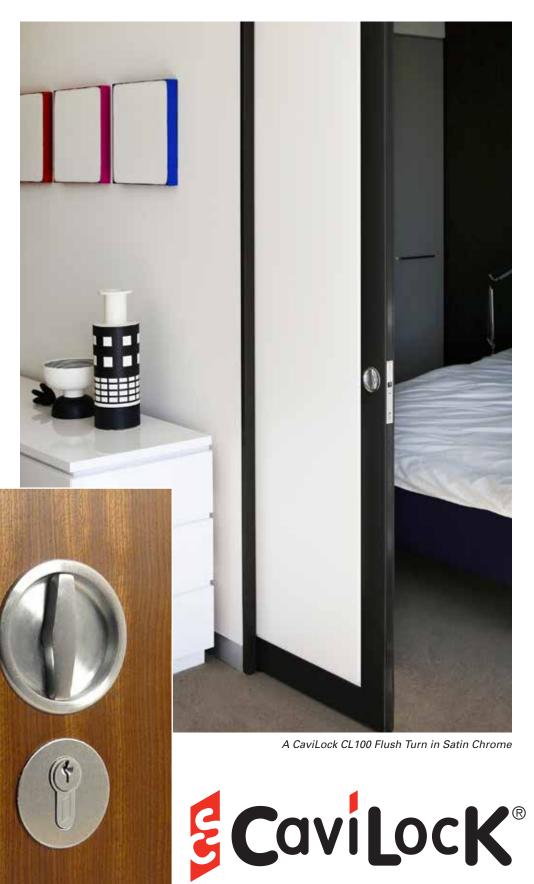

# **€CL100** FlushTurn

The CL100 Flush
Turn is specifically
designed for sliding
doors. It incorporates
machined brass
components that are
either polished or
satin chrome plated
depending on the
finish required.

Because of its shallow fitting depth and positive feel to the turn, this is a popular side handle for both latching and nonlatching applications.

When combined with the CL100 Mortise Lock and euro profile cylinder it makes for a great looking security option.

Requires minimum door thickness of 1-1/2" (37mm).

Handles & locks for sliding doors

A CaviLock CL100 Flush Turn with Key in Satin Chrome

## **Key Locking**

Key locking may be added to the CL100 Mortise Lock with the addition of a Euro Profile cylinder with American Schlage C Keyway, specified as either KA (Keyed Alike) or KD (Keyed to Differ).

Please note that this specification must be done at time of order.

CL100 Flush Turn with key.