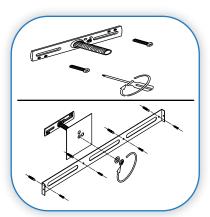

#### WHAT WE PROVIDE

- Mounting Hardware
- Crossbar plate
- Glass shade
- LED

#### WHAT YOU NEED

- Screwdriver
- Wire Cutters
- Wiring Supplies as Specified

by Electrical Code

# PREPARE THE FIXTURE AND CONNECT THE WIRES

If there is an existing fixture remove it. Expose the supply wires from the J-box. Install the crossbar plate, square plate and mounting bracket and mount it to the J-Box with the supplied screws and screw nuts.