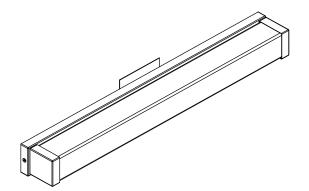

**COLLECTION** Fjord APPLICATION Wall Fixture MODEL NO.

62480LEDD 62481LEDD 62482LEDD 62483LEDD