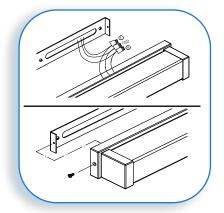

## CONNECT THE WIRES AND MOUNT THE FIXTURE

Gently pull the supply wires from the J-box. Connect the black supply wire to the black fixture wire. Secure with the supplied wire nuts. Connect the white supply wire to the white fixture wire. Secure with the supplied wire nuts. Attach the green J-Box wire around green hexagonal head screw or connect it to the green supply grounding wire of the fixture. Secure all wires with electrical tape (not supplied). Tuck all wires carefully into the J-Box. Put the backplate to the mounting bracket. Align the holes at the side of backplate and secure with the supplied screws. WARNING: DO NOT RESTORE ELECTRICITY AND USE THIS FIXTURE BEFORE THE GLASS SHADE IS INSTALLED