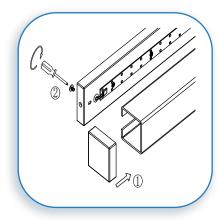

#### **INSTALL THE GLASS SHADE**

Place the metal cover at the both sides of the glass shade. Put the backplate over the glass shade, align the holes of the metal cover and the side of backplate and secure with the supplied screws.