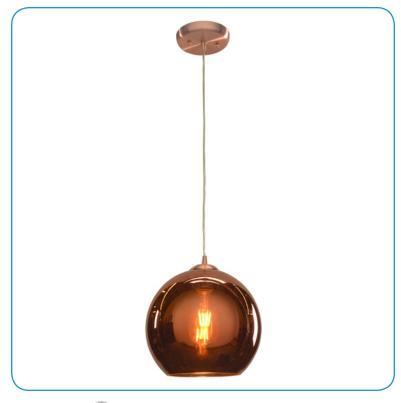

## **Product Information**

Product ID :: 28101

UPC Code :: 641594210606 Mounting Type :: Ceiling

Finish :: Brushed Copper (BCP)

Diffuser :: Copper (CP)

See Page 2 for Custom Product Options

## **Product Dimensions**

**Fixture** Canopy Length :: Length:: N/A N/A Width:: Width:: N/A N/A Diameter:: 5" Diameter :: 10" Extension :: N/A Height ::

Height :: 10"

Overall Height :: 15-130" Max.