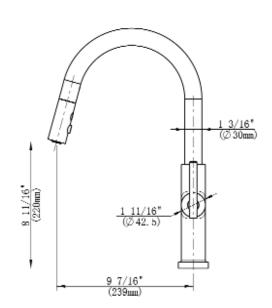

### **STANDARDS:**

ASME A112.18.1 / CSA B125. 1 NSF/ANSI/CAN 372 Lead Free EPA WaterSense ADA for Lever Handles Q ≤ 1

**CRITICAL DIMENSIONS**