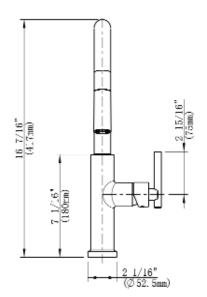

### **STANDARDS:**

ASME A112.18.1 / CSA B125. 1 NSF/ANSI/CAN 372 Lead Free EPA WaterSense ADA for Lever Handles Q ≤ 1

**CRITICAL DIMENSIONS**