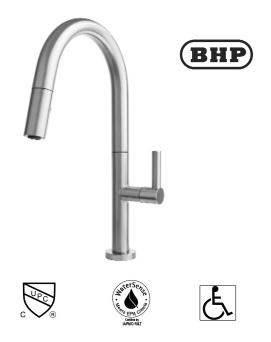

# BETTER HOME PRODUCTS

STINSON BEACH KITCHEN FAUCET WITH PULL DOWN SPRAY SPECIFICATIONS

## **ITEM NUMBERS:**

F93704SB - Satin Brass Finish F93711DB - Dark Bronze Finish F93715SN - Satin Nickel Finish F93744BLK - Matte Black Finish F93788CH - Chrome Finish

# **FEATURES:**

- \* High- arch spout with pull out spray offers superior clearance for filling pots and cleaning.
- \* Easy use single handle with temperature memory.
- \* Magnetic locking system provides quick and precise secure pull out spray head docking.
- \* Ceramic disc valve ensuring durable use for life.
- \* Premium metal construction.
- \* 1.5 gpm ( 5.7L / min) maximum flow rate @ 60 psi.