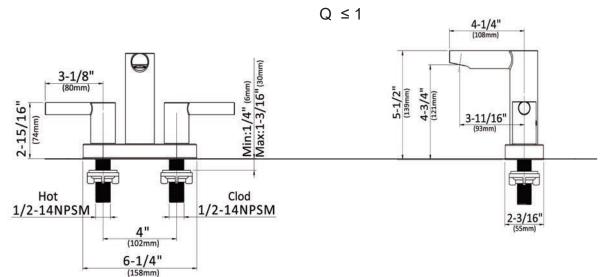

#### STANDARDS:

ASME A112.18.1 / CSA B125. 1 NSF/ANSI/CAN 372 Lead Free EPA WaterSense

**ADA for Lever Handles** 

CRITICAL DIMENSIONS