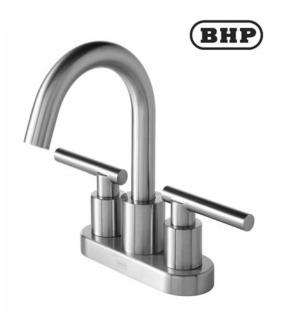

## FEATURES:

- \* Two Handle 4" center to center lavatory faucet.
- \* Durable ceramic disc valves.
- \* Metal construction for durability and reliability.
- \* 1/4 turn handle stops.
- \* 1/2" 14 NPSM threaded male inlet shanks.
- \* Maximum 1.2 gpm @ 60 psi. 5.4 L/ min @ 414 kPa.
- \* Packed with matching finish pop-up drain assembly.

## **ITEM NUMBERS:**

F39411DB - Dark Bronze Finish F39415SN - Satin Nickel Finish F39444BLK - Matte Black Finish F39488CH - Chrome Finish