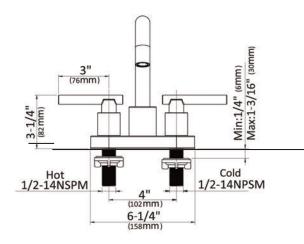

#### STANDARDS:

ASME A112.18.1 / CSA B125. 1 NSF/ANSI/CAN 372 Lead Free EPA WaterSense ADA for Lever Handles

CRITICAL DIMENSIONS