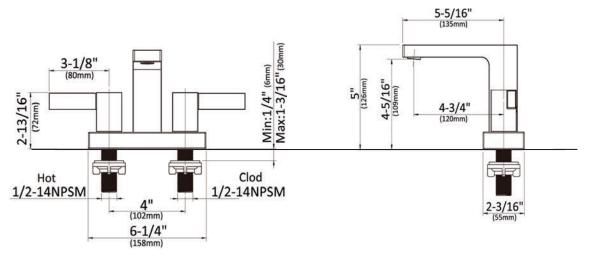

#### STANDARDS:

ASME A112.18.1 / CSA B125. 1 NSF/ANSI/CAN 372 Lead Free EPA WaterSense ADA for Lever Handles Q ≤ 1

CRITICAL DIMENSIONS