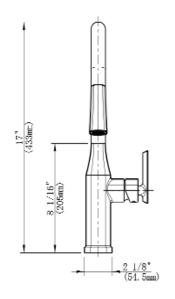

## **STANDARDS:**

ASME A112.18.1 / CSA B125. 1 NSF/ANSI/CAN 372 Lead Free EPA WaterSense ADA for Lever Handles Q ≤ 1

**CRITICAL DIMENSIONS**