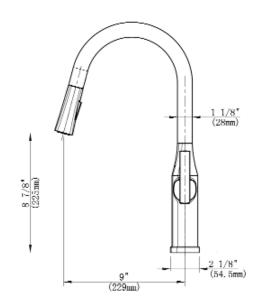

## **STANDARDS:**

ASME A112.18.1 / CSA B125. 1 NSF/ANSI/CAN 372 Lead Free EPA WaterSense ADA for Lever Handles Q ≤ 1

**CRITICAL DIMENSIONS**