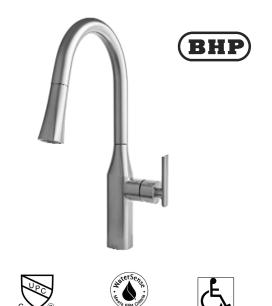

# BETTER HOME PRODUCTS

SANTA CRUZ KITCHEN FAUCET WITH PULL DOWN SPRAY SPECIFICATIONS

### **ITEM NUMBERS:**

F91704SB - Satin Brass Finish F91711DB - Dark Bronze Finish F91715SN - Satin Nickel Finish F91744BLK - Matte Black Finish F91788CH - Chrome Finish

#### **FEATURES:**

- \* High- arch spout with pull out spray offers superior clearance for filling pots and cleaning.
- \* Easy use single handle with temperature memory.
- \* Magnetic locking system provides quick and precise secure pull out spray head docking.
- \* Ceramic disc valve ensuring durable use for life.
- \* Premium metal construction.
- \* 1.5 gpm (5.7L/min) maximum flow rate @ 60 psi.