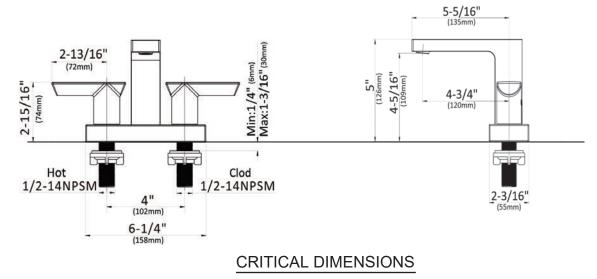

### FEATURES:

- \* Two Handle 4" center to center lavatory faucet.
- \* Durable ceramic disc valves.
- \* Metal construction for durability and reliability.
- \* 1/4 turn handle stops.
- \* 1/2" 14 NPSM threaded male inlet shanks.
- \* Maximum 1.2 gpm @ 60 psi. 5.4 L/ min @ 414 kPa.
- \* Packed with matching finish pop-up drain assembly.