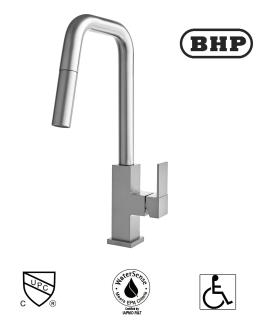

# BETTER HOME PRODUCTS

SAN FRANCISCO KITCHEN FAUCET WITH PULL DOWN SPRAY SPECIFICATIONS

### **ITEM NUMBERS:**

F90711DB - Dark Bronze Finish F90715SN - Satin Nickel Finish F90744BLK - Matte Black Finish F90788CH - Chrome Finish

# **FEATURES:**

- \* High- arch spout with pull out spray offers superior clearance for filling pots and cleaning.
- \* Easy use single handle with temperature memory.
- \* Magnetic locking system provides quick and precise secure pull out spray head docking.
- \* Ceramic disc valve ensuring durable use for life.
- \* Premium metal construction.
- \* 1.5 gpm ( 5.7L / min) maximum flow rate @ 60 psi.