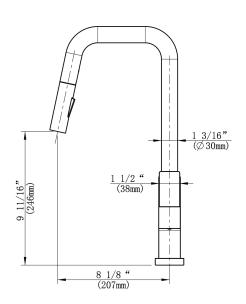

## **STANDARDS:**

ASME A112.18.1 / CSA B125. 1 NSF/ANSI/CAN 372 Lead Free EPA WaterSense ADA for Lever Handles Q ≤ 1

CRITICAL DIMENSIONS