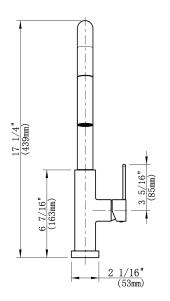

## **STANDARDS:**

ASME A112.18.1 / CSA B125. 1 NSF/ANSI/CAN 372 Lead Free EPA WaterSense ADA for Lever Handles Q ≤ 1

CRITICAL DIMENSIONS